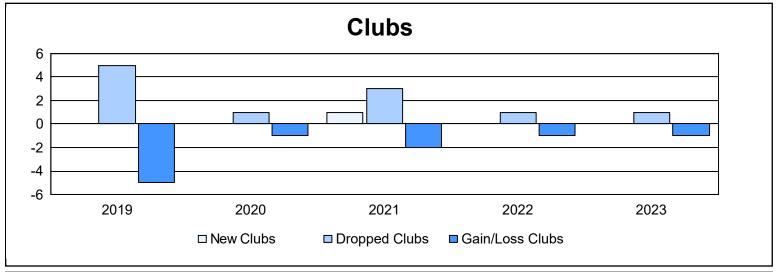

| Year      | New<br>Clubs | Dropped<br>Clubs | Gain/<br>Loss<br>Clubs | New<br>Members | Charter<br>Members | Reinstate<br>Members | Transfer<br>Members | Total<br>Member<br>Added | Total<br>Members<br>Dropped | Gain/<br>Loss<br>Members |
|-----------|--------------|------------------|------------------------|----------------|--------------------|----------------------|---------------------|--------------------------|-----------------------------|--------------------------|
| 2018-2019 |              | 5                | -5                     | 81             | 1                  | 4                    | 7                   | 93                       | 216                         | -123                     |
| 2019-2020 | 0            | 1                | -1                     | 80             | 1                  | 16                   | 6                   | 103                      | 115                         | -12                      |
| 2020-2021 | 1            | 3                | -2                     | 59             | 20                 | 5                    | 3                   | 87                       | 104                         | -17                      |
| 2021-2022 | 0            | 1                | -1                     | 88             | 0                  | 5                    | 3                   | 96                       | 131                         | -35                      |
| 2022-2023 | 0            | 1                | -1                     | 129            | 1                  | 4                    | 12                  | 146                      | 161                         | -15                      |
| Average   | 0            | 2                | -2                     | 87             | 5                  | 7                    | 6                   | 105                      | 145                         | -40                      |