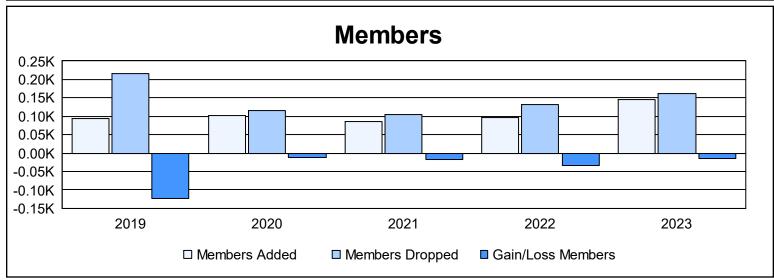

| Year      | New<br>Clubs | Dropped<br>Clubs | Gain/<br>Loss<br>Clubs | New<br>Members | Charter<br>Members | Reinstate<br>Members | Transfer<br>Members | Total<br>Member<br>Added | Total<br>Members<br>Dropped | Gain/<br>Loss<br>Members |
|-----------|--------------|------------------|------------------------|----------------|--------------------|----------------------|---------------------|--------------------------|-----------------------------|--------------------------|
| 2018-2019 |              | 5                | -5                     | 81             | 1                  | 4                    | 7                   | 93                       | 216                         | -123                     |
| 2019-2020 | 0            | 1                | -1                     | 80             | 1                  | 16                   | 6                   | 103                      | 115                         | -12                      |
| 2020-2021 | 1            | 3                | -2                     | 59             | 20                 | 5                    | 3                   | 87                       | 104                         | -17                      |
| 2021-2022 | 0            | 1                | -1                     | 88             | 0                  | 5                    | 3                   | 96                       | 131                         | -35                      |
| 2022-2023 | 0            | 1                | -1                     | 129            | 1                  | 4                    | 12                  | 146                      | 161                         | -15                      |
| Average   | 0            | 2                | -2                     | 87             | 5                  | 7                    | 6                   | 105                      | 145                         | -40                      |